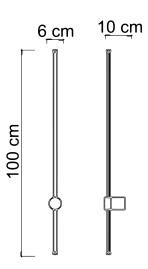

## ELIA/A wall lamp

The Elia Collection embodies the concept of illuminated minimalism, with lamps characterized by an extruded aluminum profile that offers extraordinary simplicity. These lamps not only provide light but also decorate the spaces they inhabit. With their essential and clean design, the Elia Collection represents a perfect blend of functionality and aesthetics, offering sophisticated lighting that harmoniously integrates into the decor.

2260 ELIA/A O2253 ELIA/A N

Power 18W Led Integrated Input 220/240 V- 50/60Hz

 Kelvin
 3000

 Dimmable
 No

 Real Lumen
 1085

 CRI
 85

 IP
 20